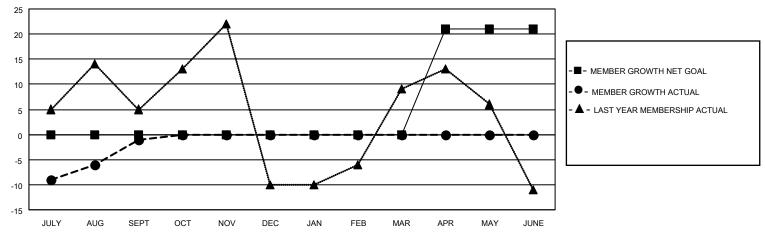

## District 11 D2

| Clubs                 |               |           |               | Members               |                       |                         |                                                    |
|-----------------------|---------------|-----------|---------------|-----------------------|-----------------------|-------------------------|----------------------------------------------------|
| RESULTS FOR 2022-2023 |               |           |               | RESULTS FOR 2022-2023 |                       |                         |                                                    |
| QUARTER               | NEW CLUB GOAL | NEW CLUBS | DROPPED CLUBS | QUARTER MEMB          | ER GROWTH NET<br>GOAL | MEMBER GROWTH<br>ACTUAL | DROPPED<br>MEMBERS ACTUAL<br>(including transfers) |
| JULY/AUG/SEPT         | 0             | 0         | 0             | JULY/AUG/SEPT         | 0                     | 36                      | 35                                                 |
| OCT/NOV/DEC           | 0             | 0         | 0             | OCT/NOV/DEC           | 0                     | 0                       | 0                                                  |
| JAN/FEB/MAR           | 0             | 0         | 0             | JAN/FEB/MAR           | 0                     | 0                       | 0                                                  |
| APR/MAY/JUNE          | 1             | 0         | 0             | APR/MAY/JUNE          | 21                    | 0                       | 0                                                  |

#### GOALS AND ACTUAL MEMBERS CUMULATIVE

| DROPPED CLUBS: 0 |    | 17 CLUBS OF 47 ADDED 1 OR<br>MORE NEW MEMBERS | GENDER DISTRIBUTION                   |           |  |
|------------------|----|-----------------------------------------------|---------------------------------------|-----------|--|
|                  |    | WORE NEW WEINBERS                             | MALE 924 (70.59%) FEMALE 384 (29.34%) |           |  |
|                  |    |                                               |                                       |           |  |
| DROPPED MEMBERS  |    |                                               | NON BINARY                            | 1 (0.08%) |  |
| DE05405D         | 4  |                                               | PREFER NOT TO ANSWER                  | 0 (0.00%) |  |
| DECEASED         | 4  |                                               |                                       |           |  |
| CLUB CANCELLED   | 0  | CLICK HERE FOR CUMULATIVE                     | TOTAL FAMILY UNIT MEMBERS 236         |           |  |
| OTHER            | 31 | MEMBERSHIP DATA                               |                                       |           |  |
| TOTAL            | 35 |                                               | FAMILY MEMBERS PAYING HALF DUES 123   |           |  |
|                  |    |                                               |                                       |           |  |