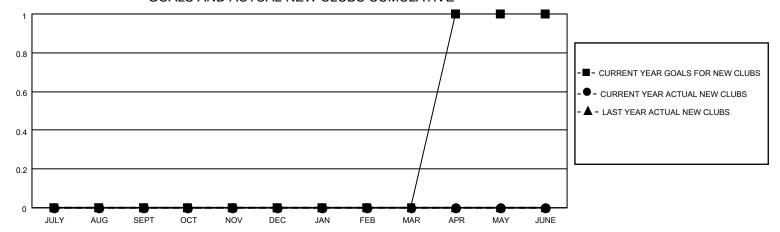

## District 11 D2

| Clubs                 |               |           |               | Members               |                       |                         |                                                    |
|-----------------------|---------------|-----------|---------------|-----------------------|-----------------------|-------------------------|----------------------------------------------------|
| RESULTS FOR 2022-2023 |               |           |               | RESULTS FOR 2022-2023 |                       |                         |                                                    |
| QUARTER               | NEW CLUB GOAL | NEW CLUBS | DROPPED CLUBS | QUARTER MEMB          | ER GROWTH NET<br>GOAL | MEMBER GROWTH<br>ACTUAL | DROPPED<br>MEMBERS ACTUAL<br>(including transfers) |
| JULY/AUG/SEPT         | 0             | 0         | 0             | JULY/AUG/SEPT         | 0                     | 36                      | 35                                                 |
| OCT/NOV/DEC           | 0             | 0         | 0             | OCT/NOV/DEC           | 0                     | 0                       | 0                                                  |
| JAN/FEB/MAR           | 0             | 0         | 0             | JAN/FEB/MAR           | 0                     | 0                       | 0                                                  |
| APR/MAY/JUNE          | 1             | 0         | 0             | APR/MAY/JUNE          | 21                    | 0                       | 0                                                  |

### GOALS AND ACTUAL NEW CLUBS CUMULATIVE